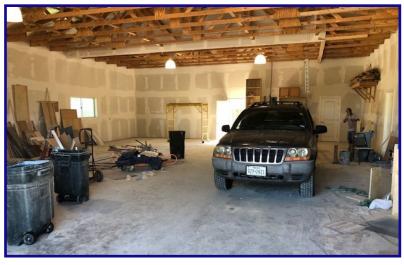

#### **Dripping Springs, Texas**

Sprawling business community with long standing tenants. This custom built business park Is a terrific option for craftsman, builders, creators or possibly a retail location. This flex space has a fully finished out office, restroom and break room as well as a massive work space warehouse with ample room.

- Approx. 2,850 sq. ft.
- Texas Hill Country
- Electricity Available
- Window A/C and wall unit
- Rain water tank
- On-site parking
- Corner lot on 5 acres of land
- \$3,150/Month/Unit with NNN

Available Now