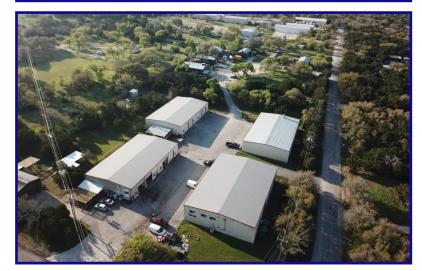

## Industrial Business Park Complex

### 12345 Pauls Valley Rd., Bldg #K

#### **Dripping Springs, Texas**

Sprawling business community with long standing tenants. This custom built business park Is a terrific option for craftsman, builders, creators or possibly a retail location. This flex space has a fully finished out office, restroom and break room as well as a massive work space warehouse with ample room.