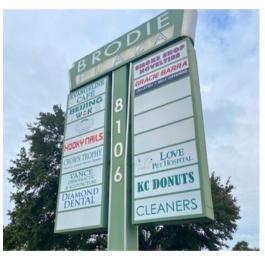

## 8106 & 8204 Brodie Lane Brodie Plaza

## Retail Space

# FOR LEASE





MULTIPLE SPACES
AVAILABLE



2,000 - 2,500 SQ. FT.



8106: LR zoning 8204: CS-1, GR, GR-CO, LR, SF-3

#### SHOWINGS BY APPOINTMENT

### **Brodie Plaza**

- O Evangeline Cafe
- O Papa Johns
- O Love Pet Hospital

#### **Jamie Perrone**

- **512-203-9778**
- ☑ JPerrone@hpaoffice.com



### 8106 & 8204 Brodie Lane Brodie Plaza

# PROPERTY INFORMATION





#### **Unit Features**

- Ø 2,000 − 2,500 SQ FT
- Suites 103-106 Previous medical offices
- 3-5 year lease terms\$25/ sq. ft. + NNNContact agent for rates

#### **Property Features**

- Multiple parking spots

#### **Get in Touch**

512-203-9778

JPerrone@hpaoffice.com

www.HarrisonPearson.com



Harrison-Pearson Assoc., Inc. 4014 Medical Pwky, #100 Austin, TX 78756



## 8106 & 8204 Brodie Lane Brodie Plaza









(512) 203-9778

JPerr