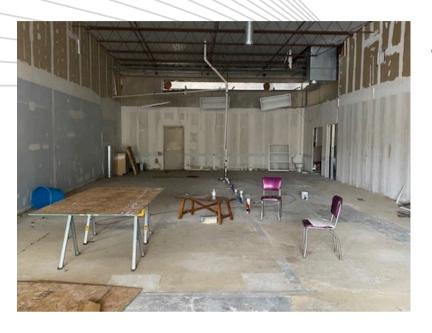

#### **Unit Features**

- Ø 2,000 − 2,500 SQ FT
- Suites 103-106 Previous medical offices
- 3-5 year lease terms\$25/ sq. ft. + NNNContact agent for rates

#### **Property Features**

- Multiple parking spots