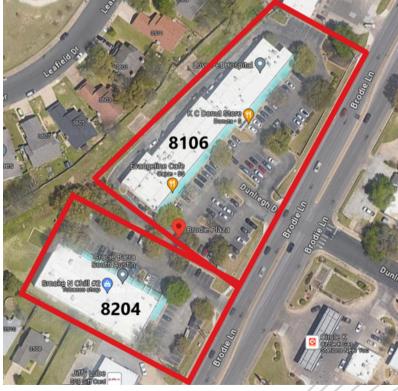

## 8106 & 8204 Brodie Lane Brodie Plaza

# FOR LEASE

MULTIPLE SPACES
AVAILABLE

2,000 - 2,500 SQ. FT.

8106: LR zoning 8204: CS-1, GR, GR-CO, LR, SF-3