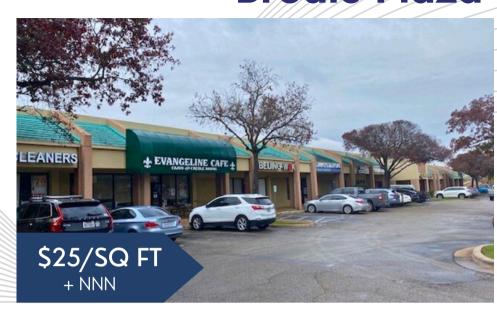

## 8106 & 8204 Brodie Lane Brodie Plaza

### **Brodie Plaza**

- O Evangeline Cafe
- O Papa Johns
- O Love Pet Hospital

#### **Unit Features**

- Ø 2,000 − 2,500 SQ FT
- Suites 103-106 Previous medical offices
- 3-5 year lease terms\$25/ sq. ft. + NNNContact agent for rates